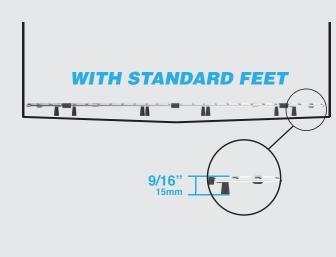

## DUAL HEIGHT GRIDS

Deep sinks are popular among consumers, and all LUVUL sinks are 10 inches deep. However, we understand that some customers prefer shallower sinks. So, LUVUL has devised another innovative solution by including grids that reduce the depth of the sink by 3 inches. By installing the included 3 inch long rubber feet, customers can customize the depth of their sink to their liking and enjoy a more comfortable and convenient experience. Just replace the standard grid feet with the 3 inch rubber feet, and, just like that, you have a 7 inch deep sink. We strive to provide our customers with the best possible products and solutions to meet their needs, and these new bottom grid feet are just one example of our commitment to excellence.