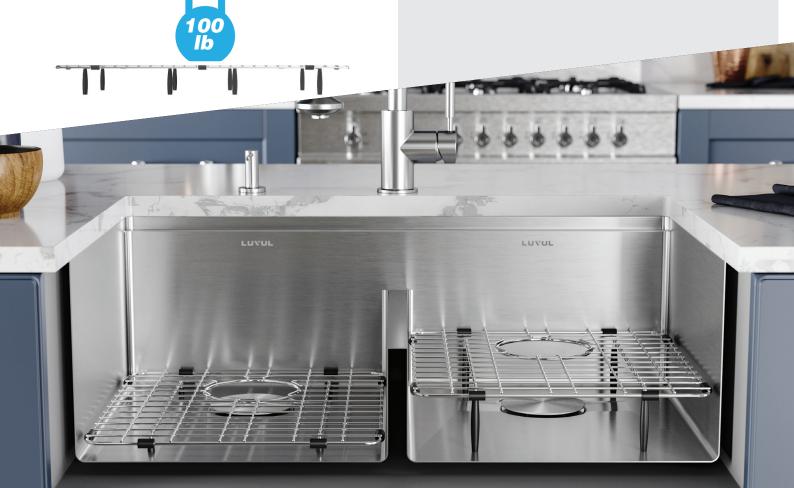

## DUAL HEIGHT GRIDS

Deep sinks are popular among consumers, and all LUVUL sinks are 10 inches deep. However, we understand that some customers prefer shallower sinks. So, LUVUL has devised another innovative solution by including grids that reduce the depth of the sink by 3 inches. By installing the included 3 inch long rubber feet, customers can customize the depth of their sink to their liking and enjoy a more comfortable and convenient experience. Just replace the standard grid feet with the 3 inch rubber feet, and, just like that, you have a 7 inch deep sink. We strive to provide our customers with the best possible products and solutions to meet their needs, and these new bottom grid feet are just one example of our commitment to excellence.