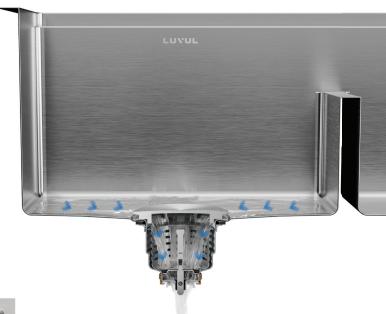

We invite you to join our community and experience the LUVUL difference for yourself.

The first thing you notice is the striking visual aesthetic of the LUVUL sink. Its drainage system, featuring innovative drain lines and a sloped bottom, enhances both cleaning and drainage capabilities to a significant extent.

Flat bottom sinks often fall short of effectively draining water and debris. As a result, water often pools in the Sink, taking longer to dry and leading to the buildup of unsightly grime and food debris. Even basic food scraps like bread crumbs or fruit peels can become lodged in the corners of the sink, requiring significant time and effort to clean thoroughly.