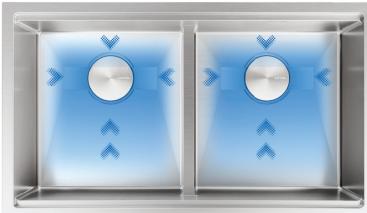

We invite you to join our community and experience the LUVUL difference for yourself.

The first thing you notice is the striking visual aesthetic of the LUVUL sink. Its drainage system, featuring innovative drain lines and a sloped bottom, enhances both cleaning and drainage capabilities to a significant extent.