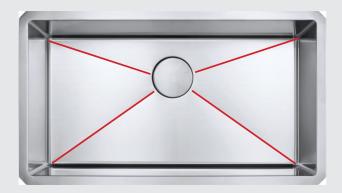

### TRUE SIZE

At LUVUL, we have taken a customer-centric approach in the design of our sinks. While some sinks in the market feature an incline that allows for stacking and maximizing capacity during transportation, this design can result in different sizes at the top and bottom, which can limit the number of items that can fit inside the sink. In contrast, our sinks have a uniform size from top to bottom, which maximizes their internal capacity and allows for greater versatility in use. This design choice reflects our commitment to delivering the best products to our customers and ensuring that our sinks meet their varied needs and requirements.

#### LUVUL

ANGLE

The utilization of an angled side results in a reduction of space at the base of the sinks, which subsequently leads to a smaller surface area and reduced storage capacity.

LUVUL sinks do not have an angled side, maintaining the same size both at the top and bottom.