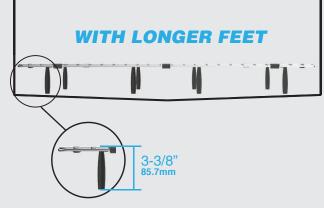

## DUAL HEIGHT GRIDS

Deep sinks are popular among consumers, and all LUVUL sinks are 10 inches deep. However, we understand that some customers prefer shallower sinks. So, LUVUL has devised another innovative solution by including grids that reduce the depth of the sink by 3 inches. By installing the included 3 inch long rubber feet, customers can customize the depth of their sink to their liking and enjoy a more comfortable and convenient experience. Just replace the standard grid feet with the 3 inch rubber feet, and, just like that, you have a 7 inch deep sink. We strive to provide our customers with the best possible products and solutions to meet their needs, and these new bottom grid feet are just one example of our commitment to excellence.