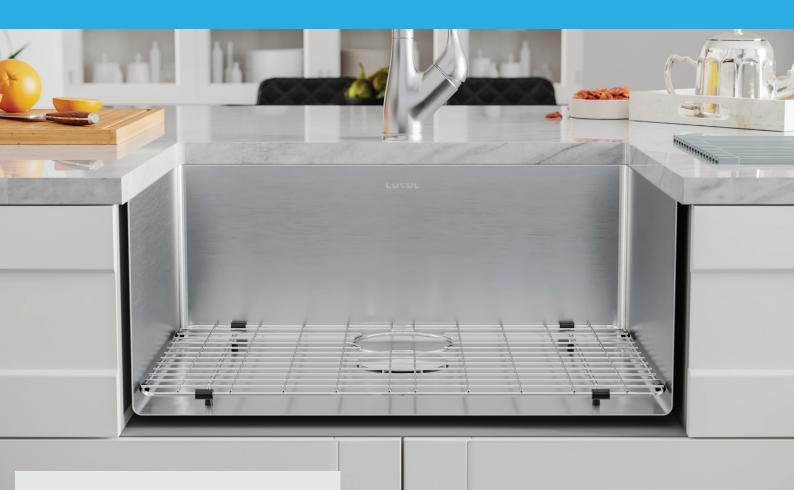

### TRUE SIZE

At LUVUL, we have taken a customer-centric approach in the design of our sinks. While some sinks in the market feature an incline that allows for stacking and maximizing capacity during transportation, this design can result in different sizes at the top and bottom, which can limit the number of items that can fit inside the sink. In contrast, our sinks have a uniform size from top to bottom, which maximizes their internal capacity and allows for greater versatility in use. This design choice reflects our commitment to delivering the best products to our customers and ensuring that our sinks meet their varied needs and requirements.