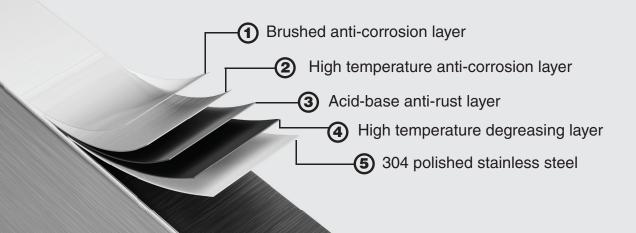

True 1.5mm 16 Gauge Stainless Steel material makes caring for your kitchen sink effortless and hassle-free.

RIO RIO CORNERS

Say goodbye to hard-to-reach corners and endless scrubbing with our sleek, gently curved R10 radius corner sinks that are a breeze to keep clean.

Our products are designed to withstand even the toughest stains from coffee, wine, and grease.

Exceptional resistance to dirt and grime, allowing you to maintain your kitchen spotless.