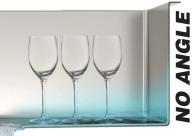

#### LUVUL

ANGLE

The utilization of an angled side results in a reduction of space at the base of the sinks, which subsequently leads to a smaller surface area and reduced storage capacity.

LUVUL sinks do not have an angled side, maintaining the same size both at the top and bottom.