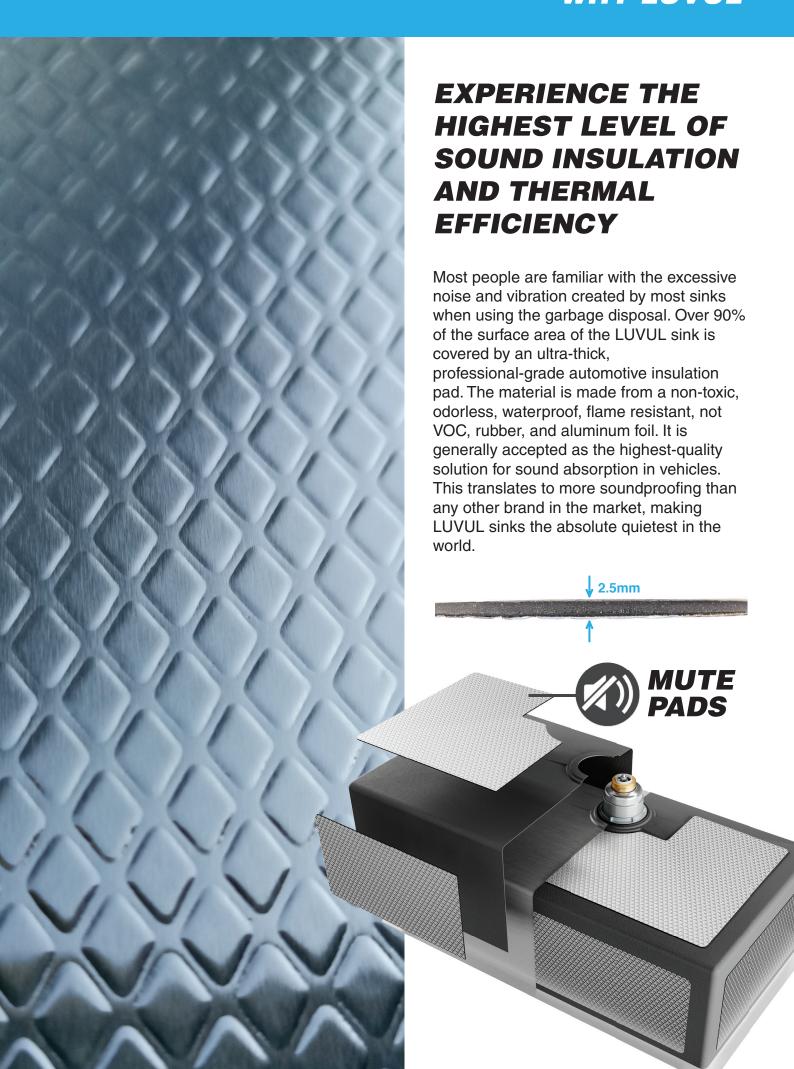

l product for your home.

We invite you to join our community and experience the LUVUL difference for yourself.











The first thing you notice is the striking visual aesthetic of the LUVUL sink. Its drainage system, featuring innovative drain lines and a sloped bottom, enhances both cleaning and drainage capabilities to a significant extent.





Flat bottom sinks often fall short of effectively draining water and debris. As a result, water often pools in the Sink, taking longer to dry and leading to the buildup of unsightly grime and food debris. Even basic food scraps like bread crumbs or fruit peels can become lodged in the corners of the sink, requiring significant time and effort to clean thoroughly.

#### **OTHER BRANDS**



**FLAT BOTTOM** 

#### LUYUL.



**SLOPE BOTTOM** 



#### **WHY LUVUL**



### TRUE SIZE

At LUVUL, we have taken a customer-centric approach in the design of our sinks. While some sinks in the market feature an incline that allows for stacking and maximizing capacity during transportation, this design can result in different sizes at the top and bottom, which can limit the number of items that can fit inside the sink. In contrast, our sinks have a uniform size from top to bottom, which maximizes their internal capacity and allows for greater versatility in use. This design choice reflects our commitment to delivering the best products to our customers and ensuring that our sinks meet their varied needs and requirements.

#### LUVUL

ANGLE

The utilization of an angled side results in a reduction of space at the base of the sinks, which su