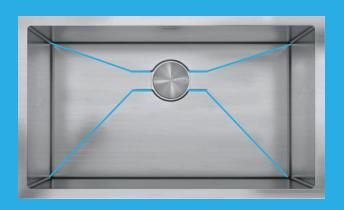

### TRUE SIZE

At LUVUL, we have taken a customer-centric approach in the design of our sinks. While some sinks in the market feature an incline that allows for stacking and maximizing capacity during transportation, this design can result in different sizes at the top and bottom, which can limit the number of items that can fit inside the sink. In contrast, our sinks have a uniform size from top to bottom, which maximizes their internal capacity and allows for greater versatility in use. This design choice reflects our commitment to delivering the best products to our customers and ensuring that our sinks meet their varied needs and requirements.

#### LUVUL

ANGLE

The utilization of an angled side results in a reduction of space at the base of the sinks, which subsequently leads to a smaller surface area and reduced storage capacity.

LUVUL sinks do not have an angled side, maintaining the same size both at the top and bottom.