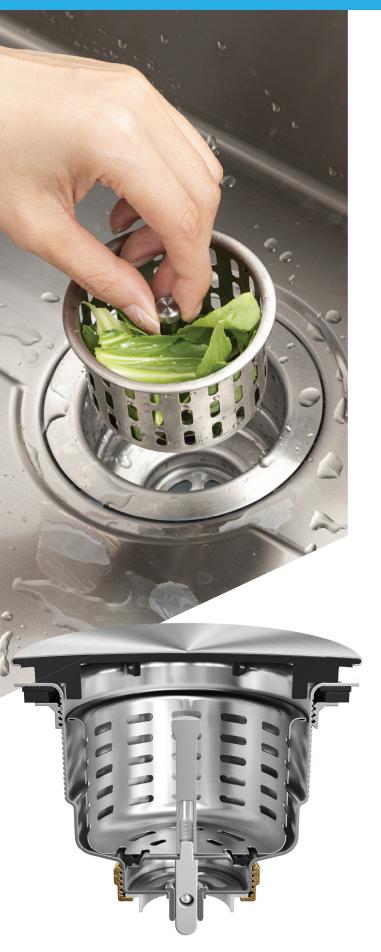

### BASKET STRAINER AND LID

We are proud to introduce our 3-1 Basket Strainer & Lid - a strainer that exemplifies exceptional attention to detail and construction quality.

The strainer is crafted from 100% stainless steel, ensuring longevity and durability. Additionally, the strainer is outfitted with two rubber gaskets, which are significantly thicker than any others available in the market, enabling a secure and leak-free installation with virtually no risk of unwanted leaks.

The deep, removable basket included with the strainer effectively prevents debris from clogging your drainpipes, simplifying the maintenance process. The basket also possesses the unique ability to control water flow, enabling you to conveniently stop and release water as needed.

Furthermore, the strainer is not only designed for functionality, but also aesthetics. The beautiful decorative lid adds a touch of modern sophistication to any sink.

Overall, this strainer is a testament to our commitment to delivering high-quality plumbing products that exceed expectations. With its practical design and exceptional construction quality, it is a perfect addition to any space.