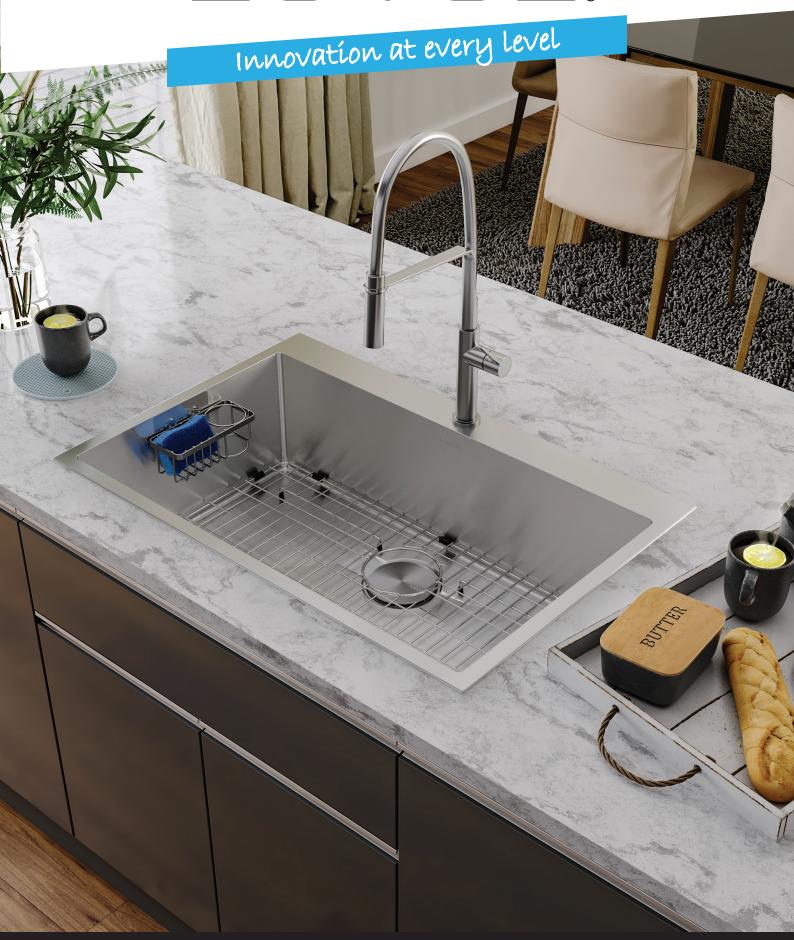

# LUVUL®

### Innovation at every level

LUVUL is a brand specialized in crafting premium-grade kitchen sinks and accessories that are meticulously designed to exceed the highest quality standards prevalent in the market. We use the most advanced technology and the best materials to create products that are not only functional but also beautiful and built to last. From our rigorous testing process to our comprehensive quality control measures, we ensure that every product that leaves our factory meets our exacting standards.

At LUVUL, we understand that your kitchen is the heart of your home. That's why we've designed a range of products that not only look great but also make your life easier. Our sinks are designed to make preparing food, washing dishes, and cleaning up a breeze. We are constantly exploring every avenue of creative design to make practical elements beautiful.