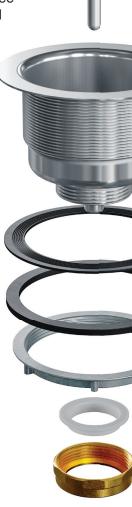

### BASKET STRAINER AND LID

We are proud to introduce our 3-1 Basket Strainer & Lid - a strainer that exemplifies exceptional attention to detail and construction quality.

The strainer is crafted from 100% stainless steel, ensuring longevity and durability. Additionally, the strainer is outfitted with two rubber gaskets, which are significantly thicker than any others available in the market, enabling a secure and leak-free installation with virtually no risk of unwanted leaks.

The deep, removable basket included with the strainer effectively prevents debris from clogging your drainpipes, simplifying the maintenance process. The basket also possesses the unique ability to control water flow, enabling you to conveniently stop and release water as needed.

Furthermore, the strainer is not only designed for functionality, but also aesthetics. The beautiful decorative lid adds a touch of modern sophistication to any sink.

Overall, this strainer is a testament to our commitment to delivering high-quality plumbing products that exceed expectations. With its practical design and exceptional construction quality, it is a perfect addition to any space.